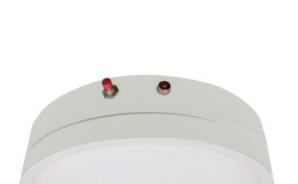

## **Features**

This low profile battery back-up pan, is designed to work with Edgelit 8" Round EGRF Series lights. Provides up to 90 minutes of light during power outage. Product can be used in various applications including corridors, closets, hallway, kitchen and anywhere general lighting is needed.

#### Electrical

Direct wired to 120V electrical connection. Rechargable Ni-Cad battery. 90 minutes operation with full charge. Push button test switch.